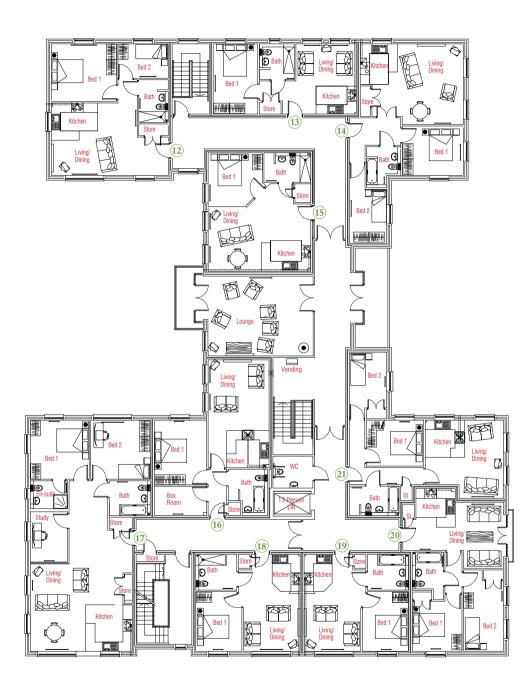

LAKESIDE

First Floor

2 Bedroom 64.0m² 688t²
1 Bedroom 48.0m² 516t²
2 Bedroom 69.4m² 746t²
1 Bedroom 50.6m² 545t²
1 Bedroom 47.4m² 510t²
2 Bedroom 105m² 1130t²
1 Bedroom 42.1m² 453t²
1 Bedroom 42.1m² 453t²
2 Bedroom 60.6m² 652t²
2 Bedroom 60.6m² 654t²