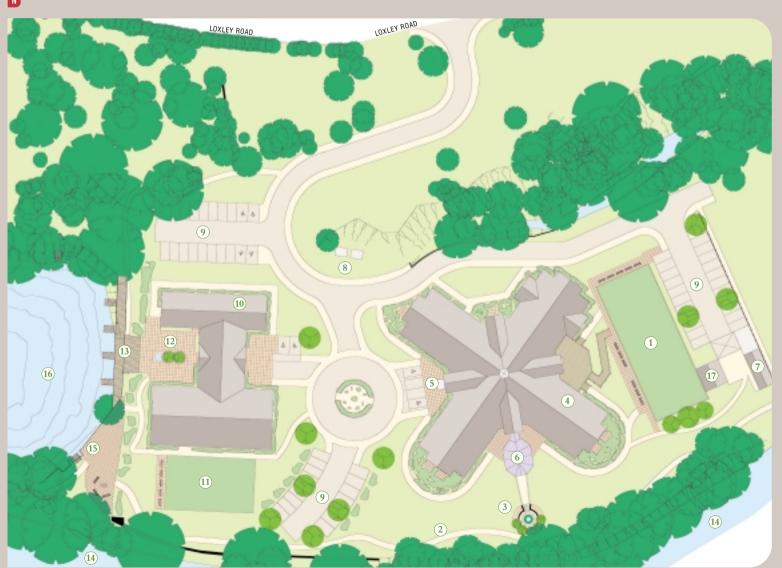

## SITE ADDRESS

Loxlev Park Loxlev Road Sheffield

- 1 Putting Gree
- Riverside Wal
- 3 Seating Are
- 4 Riverside
- 5 Riverside Main Entrance
- 6 Conservatory
- 7 Garage
- 8 Electric Charging Station
- 9 Car Parking
- (**10**) Lakeside
- (11) Croquet Lawr
- **12**) Garden Courtyard
- 13) Foothridge with Roat Jetties
- 14 River Loxley
- 15) Fishing Platforn
- 16 Lake
- 17 Electric Buggy Garage
  Artist's Impression